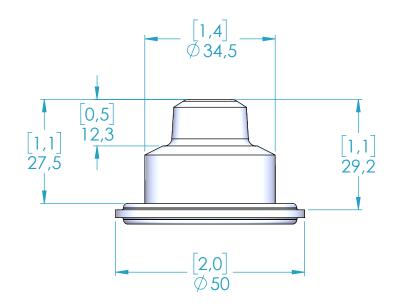

## Replacement Diaphragm for:

OEM Part = SL05 Material: SILICONE Used on Sampling Valve

Disclaimer - Diaphragm Direct® does not manufacture, represent, nor sell OEM valves or diaphrams manufactured by any other company. Diaphragm Direct® brand diaphragms are not sponsored by any other manufacturers. Any name, model, part number brand, image, material or referral is for descriptive purposes only. Diaphragm Direct® brand replacement diaphragms are guaranteed to fit OEM equipment and meet or exceed OEM specifications. Diaphragm Direct® brand replacement diaphragms are covered by the standard Diaphragm Direct® limited product warrenty.