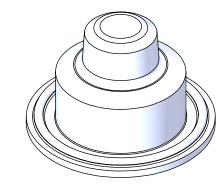

## Replacement Diaphragm for:

OEM Part = SL05 Material: SILICONE Used on Sampling Valve

Disclaimer - Diaphragm Direct® does not manufacture, represent, nor sell OEM valves or diaphrams manufactured by any other company. Diaphragm Direct® brand diaphragms are not sponsored by any other manufacturers. Any name, model, part number brand, image, material or referral is for descriptive purposes only. Diaphragm Direct® brand replacement diaphragms are guaranteed to fit OEM equipment and meet or exceed OEM specifications. Diaphragm Direct® brand replacement diaphragms are covered by the standard Diaphragm Direct® limited product warrenty.