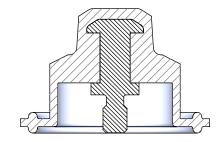

SECTION D-D

## Replacement Diaphragm for:

OEM Part = SL05 Material: SILICONE Used on Sampling Valve

Disclaimer - Diaphragm Direct® does not manufacture, represent, nor sell OEM valves or diaphrams manufactured by any other company. Diaphragm Direct® brand diaphragms are not sponsored by any other manufacturers. Any name, model, part number brand, image, material or referral is for descriptive purposes only. Diaphragm Direct® brand replacement diaphragms are guaranteed to fit OEM equipment and meet or exceed OEM specifications. Diaphragm Direct® brand replacement diaphragms are covered by the standard Diaphragm Direct® limited product warrenty.